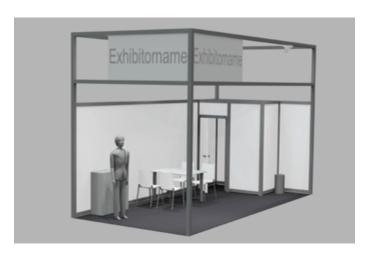

# Premium package included services

- High-quality, hard-wearing carpeting in colour of your choice
- Octanorm Maxima lightweight system stand construction, including sturdy cabin, rear and side walls
- Lockable cabin, 1 x 2 m
- Signet board with lettering of your choice (two signet boards on corner stands)
- Furniture comprising 4 chairs, one table and one sideboard (equipment may vary from illustration)
- 1 Waste paper basket
- 1 coat rack
- Power connection (220 V/2 kW)
- 1 HQI spot per 4 sqm stand area, incl. power consumption and electric supply

For additional lighting, outlets etc. it is necessary to order a separate electric main connection. Any waiver of individual company-specific or general services shall constitute no claim to reduction of the participation fee.