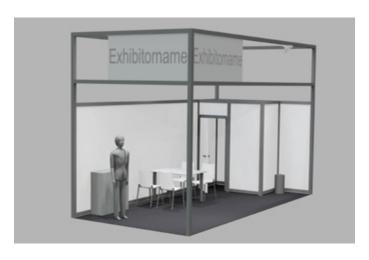

# Premium package included services

- High-quality, hard-wearing carpeting in colour of your choice
- Octanorm Maxima lightweight system stand construction, including sturdy cabin, rear and side walls
- Lockable cabin, 1 x 2 m
- Signet board with lettering of your choice (two signet boards on corner stands)
- Furniture comprising 4 chairs, one table and one sideboard (equipment may vary from illustration)
- 1 Waste paper basket
- 1 coat rack
- Power connection (220 V/2 kW)
- 1 HQI spot per 4 sqm stand area, incl. power consumption and electric supply

For additional lighting, outlets etc. it is necessary to order a separate electric main connection. Any waiver of individual company-specific or general services shall constitute no claim to reduction of the participation fee.